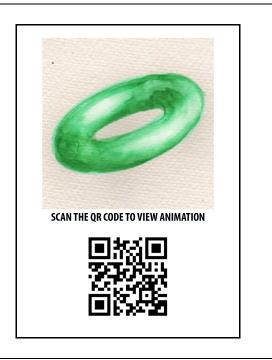

Print this page, frame and wire properly for the show and judges.

Please see reference to the right.