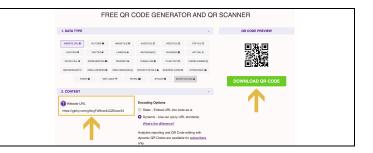

Next, go to <a href="https://www.grstuff.com">www.grstuff.com</a>

Right-click> select PASTE or CTRL+V or COMMAND+V to paste the URL.

Select DOWNLOAD QR CODE.

Locate your QR code in your downloads.

Place the QR code alongside a still of the video or animation.