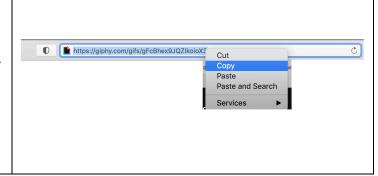

### Please use the following instructions.

Go to the platform where your video or animation can be viewed.

At the top of your browser, click the address bar to select the entire URL.

Right-click> select COPY or CTRL+C or COMMAND+C to copy the URL.

Next, go to <a href="https://www.grstuff.com">www.grstuff.com</a>

Right-click> select PASTE or CTRL+V or COMMAND+V to paste the URL.

Select DOWNLOAD QR CODE.

Locate your QR code in your downloads.

Place the QR code alongside a still of the video or animation.